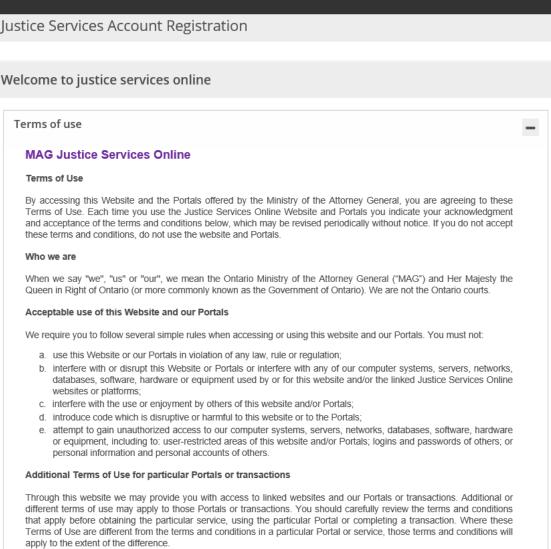

## Register for a Justice Services Online account

Locate and click on "Justice Services Online".

You will be guided to the Registration page for Justice Services Online.

6. To proceed, agree to the terms of use by selecting the box indicating that you have read and agree to the above statements, and click the **Next** button.