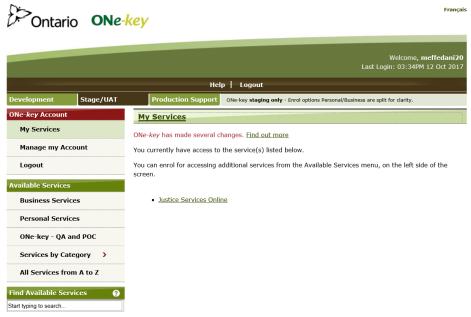

## Register for a Justice Services Online account

Locate and click on "Justice Services Online".

You will be guided to the Registration page for Justice Services Online.

6. To proceed, agree to the terms of use by selecting the box indicating that you have read and agree to the above statements, and click the **Next** button.

To submit documents to start a civil claim, click the **Start** button under Services.