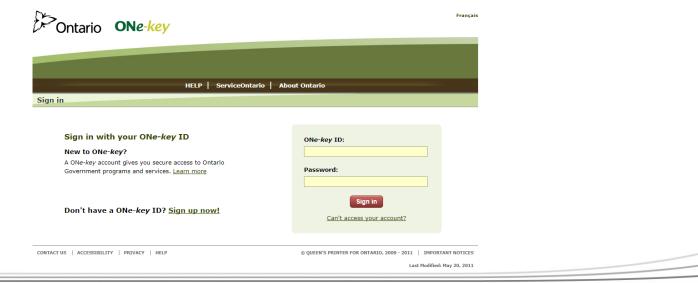

## Log in to ONe-Key account (or register for a ONe-Key account)

2. If you already have a ONe-key ID account, enter your details.

You will be taken to the All Services from A to Z page, which alphabetically lists all services available to ONe-key users. Follow the directions under Step 5.

If you do not already have a ONe-key ID account, click "Sign up now!"

3. Create your ONe-key ID and password by completing the form on the ONe-key account Registration page. Click the **Sign up** button.