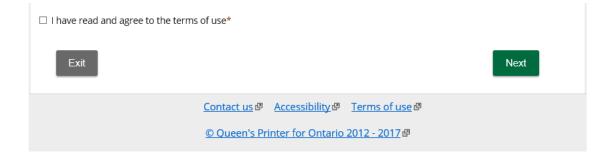

## Register for a Justice Services Online account

Locate and click on "Justice Services Online".

You will be guided to the Registration page for Justice Services Online.

6. To proceed, agree to the terms of use by selecting the box indicating that you have read and agree to the above statements, and click the **Next** button.