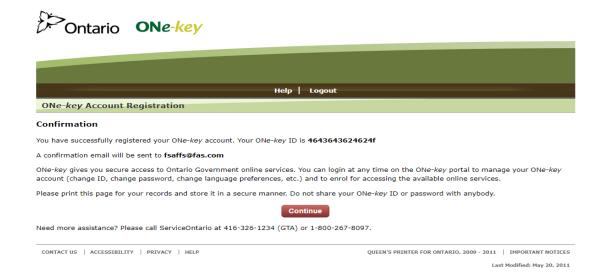

You will be guided to a new page confirming your registration.

4. Click the **Continue** button.

You will be directed to the All Services from A to Z page, which alphabetically lists all services available to ONe-key users.