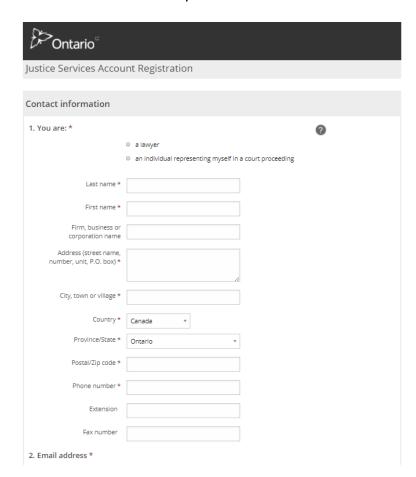

Ontario

You will be guided to the Contact information page.

7. Select whether the account is for a lawyer or for an individual representing themselves in a court proceeding.

If you are a non-lawyer assisting a lawyer the account should be created for the lawyer, using the name and details of the lawyer.

8. Complete the remaining fields, and then click the **Confirm registration** button.

You have now set up your Justice Services Online account profile, and will be guided to the Justice Services Online home page.