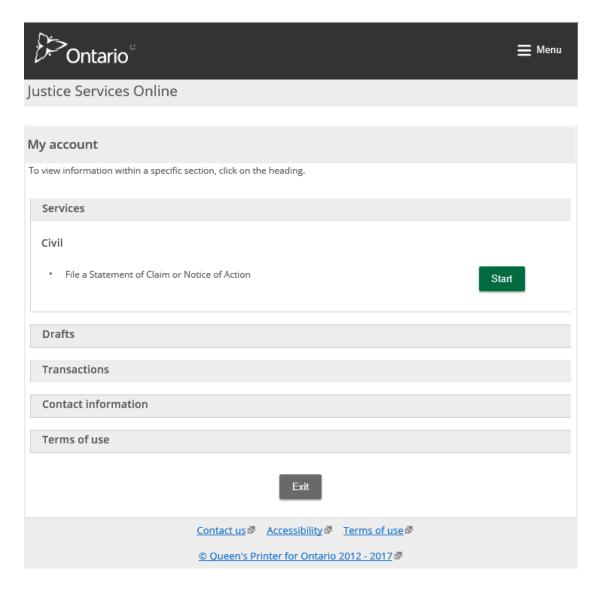

8. Complete the remaining fields, and then click the **Confirm registration** button.

You have now set up your Justice Services Online account profile, and will be guided to the Justice Services Online home page.

To submit documents to start a civil claim, click the **Start** button under Services.

## Using the new features of the Civil Claims Online Filing service

- To view your transactions (a list of the documents which you submitted online for filing and a list of your drafts), click on "Transactions".
- · To view your saved drafts, click on "Drafts".
- · To view the terms of use, click on "Terms of use".
- · To view or edit your contact details for the account, click on "Contact information".